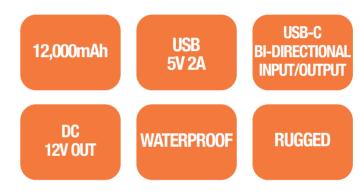

### BATTERY PACK

- 12,000mAh Lithium Polymer battery (44Wh)
- Bi-Directional USB-C input/output
- DC output (12V)
- USB output (5V 2A)
- 4 LED battery indicator
- Dimensions (L\*H\*W): 136 x 78 x 22mm
- Weight: 274g